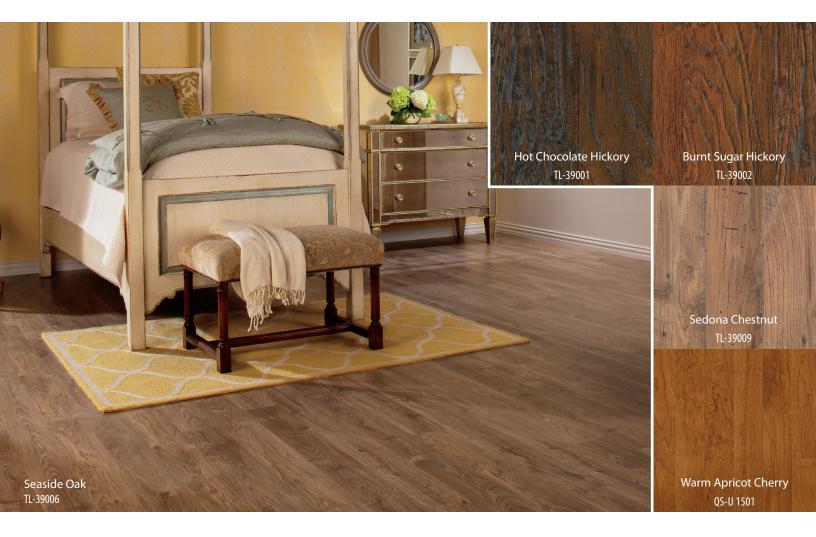

# The drama and beauty of hardwoods in a variety of realistic distressed or furniture finish looks.

Plank: 5/16" (thickness) x 4-7/8" (width) x 47-1/4" (length) 8 mm (thickness) x 123 mm (width) x 1200 mm (length)

#### **The Look**

The surface design and colour roll over the edge of the plank for a truly authentic 5 inch wide plank look.

#### **The Feel**

Sophisticated or rustic, timeless and charming