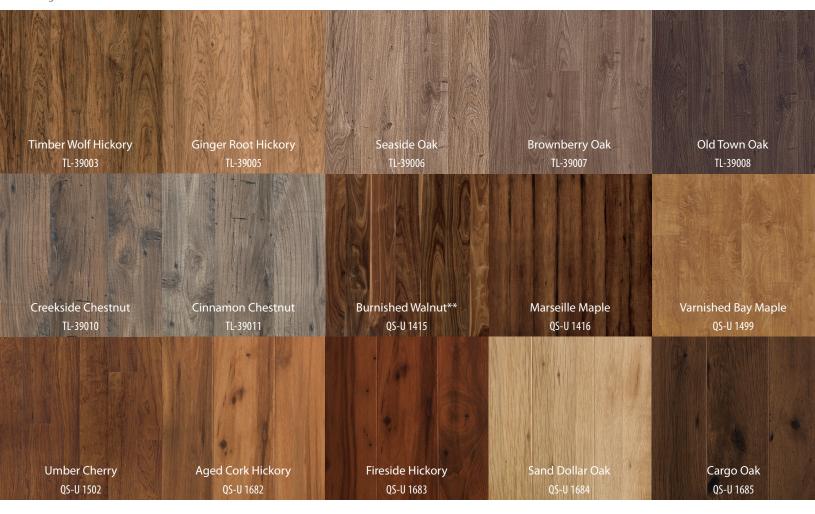

# HAMPTON LAMINATE

The Hampton Collection has a range of beautifully designed styles from distressed, rustic looks to smooth furniture finish, all with realistic edge details that create an authentic wood plank look.