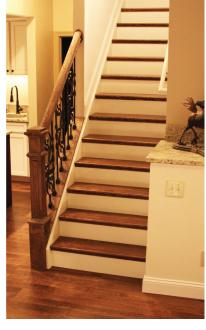

### STAIR REMODELING JUST GOT A FEW STEPS EASIER

AVAILABLE IN 100's OF COLORS TO MATCH YOUR HOME'S HARDWOOD FLOORING!

## MADE IN THE USA

The Retread System transforms any carpeted staircase into a premium hardwood staircase. Upgrade your stairs without having to rebuild, with Stairtek's affordable Retread System.

# STAIRTEK'S RETREAD HAS MADE REFACING STAIRS EASIER, QUICKER, AND MORE AFFORDABLE.