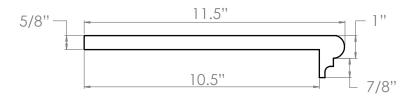

## RETREAD

### STAIR REMODELING JUST GOT A FEW STEPS EASIER

AVAILABLE IN 100's OF COLORS TO MATCH YOUR HOME'S HARDWOOD FLOORING!

## MADE IN THE USA

The Retread System transforms any carpeted staircase into a premium hardwood staircase. Upgrade your stairs without having to rebuild, with Stairtek's affordable Retread System.

#### **AVAILABLE SPECIES**



**RED OAK** 



WHITE OAK



**MAPLE** 

**HICKORY** 





**BRAZILIAN CHERRY** 



#### **SPECIFICATIONS**

#### **Stairtek Return Retread**

- -Left, right, and double return retreads available.
- -Returns are pre installed
- -Double return Retreads custom to your dimensions

#### **AVAILABLE LENGTHS**

36", 42", 48", 60" lengths are available in all five species.





# STAIRTEK'S RETREAD HAS MADE REFACING STAIRS EASIER, QUICKER, AND MORE AFFORDABLE.



#### **FEATURES AND BENEFITS:**

#### 1. Solid Hardwood Tread Cap

- Competitor's products are generally made of plywood covered with a face of thin veneer.
- Our solid treads are strong and stable. Plus, the retread can be refinished just like a traditional tread.

#### 2. Minimal Impact on Rise

- The Retread refacing system mimics original stair geometry.
- Stairtek Retreads are more code friendly than traditional treads.





BEFORE

**AFTER** 



#### **URETHANE ADHESIVE:**

Essential for securing the Retread and Riser to the staircase.



#### **TREAD TOOL:**

The tread template tool enables anyone to install perfect fitting treads in their home.



#### **RISER & REMODEL RISER:**

Primed popla