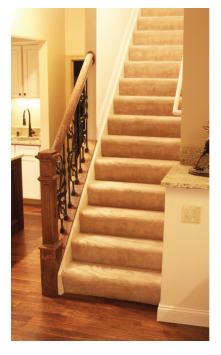

## MADE IN THE USA

The Retread System transforms any carpeted staircase into a premium hardwood staircase. Upgrade your stairs without having to rebuild, with Stairtek's affordable Retread System.

# STAIRTEK'S RETREAD HAS MADE REFACING STAIRS EASIER, QUICKER, AND MORE AFFORDABLE.