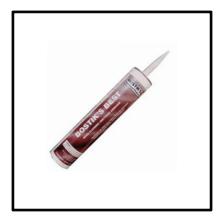

#### **URETHANE ADHESIVE:**

Essential for securing the Retread and Riser to the staircase.