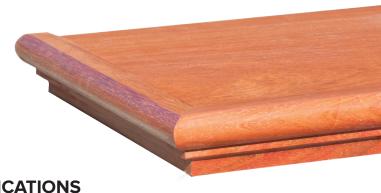

#### **Stairtek Return Retread**

- -Left, right, and double return retreads available.
- -Returns are pre installed
- -Double return Retreads custom to your dimensions

#### 1. Solid Hardwood Tread Cap

- Competitor's products are generally made of plywood covered with a face of thin veneer.
- Our solid treads are strong and stable. Plus, the retread can be refinished just like a traditional tread.