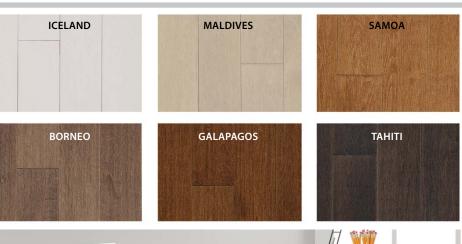

## PIONEERED® ETCHED SPECIFICATIONS

**Product Type:** Pioneered Solid 3/4" (19 mm)

(Coming soon on Northern Solid Sawn)

**Product Colour:** Maple - colours: Borneo, Galapagos, Samoa, Maldives,

Tahiti, Iceland