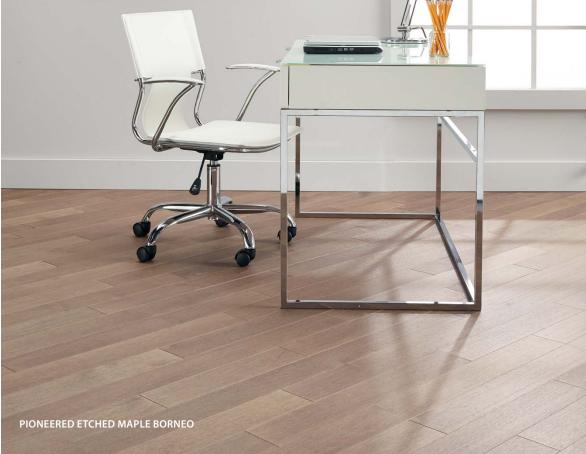

## Pioneered® Etched Flooring by Vintage

Vintage is proud to introduce "ETCHED" as our newest texture to our expanding flooring collection. Our proprietary "Etching" process is being launched on Maple. By "Etching" maple, the surface of the wood becomes more durable and helps mask regular wear and tear. Etching offers a look that will complement modern, old world, and literally all design styles you can dream up. Available in 3 1/4" & 4 1/4" with UV Urethane Oil finish.

## PIONEERED® ETCHED SPECIFICATIONS

**Product Type:** Pioneered Solid 3/4" (19 mm)

(Coming soon on Northern Solid Sawn)

**Product Colour:** Maple - colours: Borneo, Galapagos, Samoa, Maldives,

Tahiti, Iceland