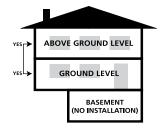

**Installation Method:** Install only on plywood that is on ground level or above.

Nail down

**UV Urethane Oil Coating Type:** 

Lifetime

**Structural Warranty:** 

**LIfetime Stability Warranty:** 

Relative Humidity must be maintained between