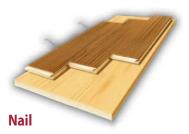

**Installation Method:** Install only on plywood that is on ground level or above.

Nail down

**UV Urethane Oil Coating Type:** 

Lifetime

**Structural Warranty:** 

**LIfetime Stability Warranty:** 

Relative Humidity must be maintained between