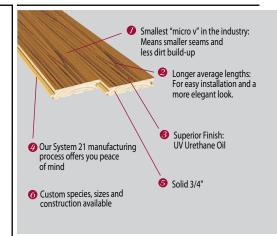

## PIONEERED® ETCHED SPECIFICATIONS

**Product Type:** Pioneered Solid 3/4" (19 mm)

(Coming soon on Northern Solid Sawn)

**Product Colour:** Maple - colours: Borneo, Galapagos, Samoa, Maldives,

Tahiti, Iceland

**Product Width:** 3 1/4", 4 1/4"

12" - 84" Average 38" **Product Lengths:** 

**Product Gloss: UV Urethane Oil** 

**Product Grade:** Estate - Best grade available

**Product Construction:** Microbevel on 4 sides