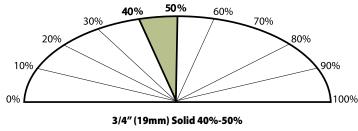

**Installation Method:** Install only on plywood that is on ground level or above.

Nail down

**UV Urethane Oil Coating Type:** 

Lifetime

**Structural Warranty:** 

**LIfetime Stability Warranty:** 

Relative Humidity must be maintained between

40 - 50%

**Residential Warranty:** 10-Year Residential Wear Warranty

1-Year Commercial Wear Warranty

**Care & Maintenance:** See Vintage UV Oil Care & Maintenance instructions

- · Made from 100% solid hardwood, dried to 6-9% moisture content.
- Install over a 5/8" plywood, 5/8" T-G wood or 23/32" OSB subfloor